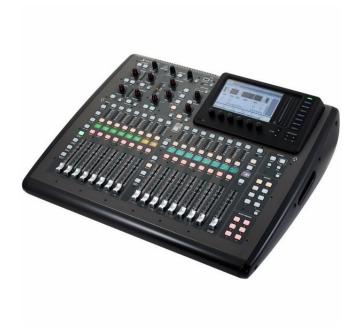

## Behringer x32 Compact Digital Mixer

## Physical specification

| Height | 215mm |
|--------|-------|
| Width  | 625mm |

| Depth  | 510mm  |
|--------|--------|
| Weight | 15.4kg |

| MixBuses | 6 Programmable MIDAS MixBuses |
|----------|-------------------------------|
| Channels | 40                            |

The technical data contained herein is by way of example and should not be relied on for any specific application. ITR will be pleased to provide specific technical data and specifications with respect to any customer's particular applications.