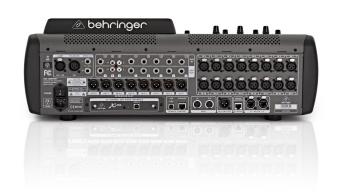

## **General specification**

| Inputs  | 1 x Lamp, 1 x Talkback, 16 x XLR, 2 x<br>AES50, 6 x Line In/Out |
|---------|-----------------------------------------------------------------|
| Outputs | 1 x RJ45 (Remote Monitoring), 8 x XLR                           |