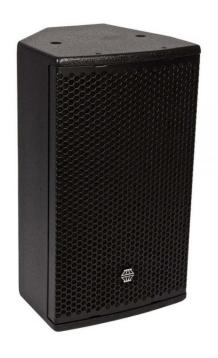

## **EM Acoustics EMS-81X Passive Speaker**

## Physical specification

| Height | 462mm |
|--------|-------|
| Width  | 262mm |

| Depth  | 261mm |
|--------|-------|
| Weight | 14kg  |

## **General specification**

| Inputs | 1 x Neutrik SpeakON |
|--------|---------------------|
|        |                     |

| Outputs      | 1 x Neutrik SpeakON    |
|--------------|------------------------|
| Power Output | 250W RMS, 500W Program |