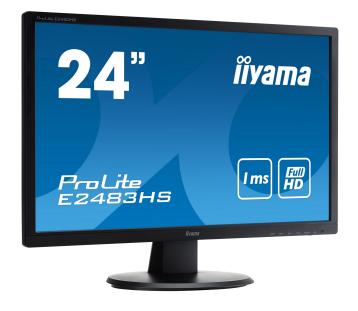

## 24" liyama E2483HS-B1 TFT Monitor

## **General specification**

| Screen Size (Inches) | 24                         |
|----------------------|----------------------------|
| Inputs               | 1 x HDMI ,1 x DVI ,1 x VGA |

| Outputs                   | 1 x Audio Output (3.5mm) |  |
|---------------------------|--------------------------|--|
| Weight (kg)               | 3.4                      |  |
| Power Consumption (watts) | 24                       |  |