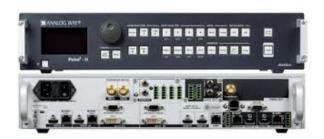

## Analog Way Pulse2-3G PLS350

## **General specification**

| Inputs  | 4 x VGA, 4 x DVI-D, 4 x HDMI, 2 x 3G-<br>SDI, 4 x MCO Audio, RCA Phono |
|---------|------------------------------------------------------------------------|
| Outputs | 2 x VGA, 2 x DVI-D, 2 x HDMI, 1 x 3G-<br>SDI, 2 x MCO Audio, RCA Phono |