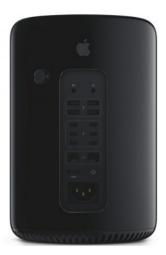

## Physical specification

## **General specification**

| Processor     | Intel Xeon E5 3.5 GHz  |
|---------------|------------------------|
| RAM           | 16GB                   |
| Graphics Card | Dual AMD Fire Pro D500 |

| HDD                   | 256SSD                                                              |
|-----------------------|---------------------------------------------------------------------|
| Power Consumption (w) | 450                                                                 |
| Outputs               | 1 x HDMl, 6 x Thunderbolt, 4 x USB 3.0, 2 x RJ45, 1 x Audio (3.5mm) |
| Inputs                | 1 x Audio (3.5mm)                                                   |