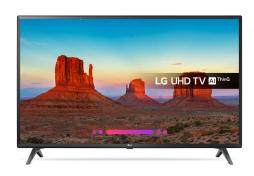

## 43" LG 43UK6300PLB 4K TV

## **General specification**

| Screen Size (")       | 43"                       |
|-----------------------|---------------------------|
| Screen Resolution (p) | 3840 x 2160               |
| Inputs                | 4x HDMI, 2x USB 2.0, RJ45 |