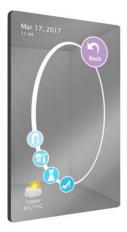

## Magic Touch Interactive Mirror





## **Physical specification**

## **General specification**

| Viewing Angle         | 178° ultra wide |
|-----------------------|-----------------|
| Power Consumption (w) | 75              |
| Screen Resolution     | 1920 × 1080     |

| Brightness (cd/m2) | 450         |
|--------------------|-------------|
| Touch Points       | 10          |
| Speaker Type       | 2W, 5Ω (x2) |
| Weight (kg)        | 36.65       |

The technical data contained herein is by way of example and should not be relied on for any specific application. ITR will be pleased to provide specific technical data and specifications with respect to any customer's particular applications.