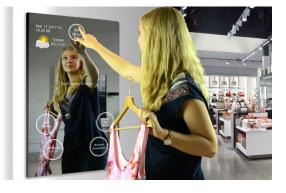

## Magic Touch Interactive Mirror





## **Physical specification**

## **General specification**

| Viewing Angle         | 178° ultra wide |
|-----------------------|-----------------|
| Power Consumption (w) | 75              |
| Screen Resolution     | 1920 × 1080     |

| Brightness (cd/m2) | 450         |
|--------------------|-------------|
| Touch Points       | 10          |
| Speaker Type       | 2W, 5Ω (x2) |
| Weight (kg)        | 36.65       |

The technical data contained herein is by way of example and should not be relied on for any specific application. ITR will be pleased to provide specific technical data and specifications with respect to any customer's particular applications.